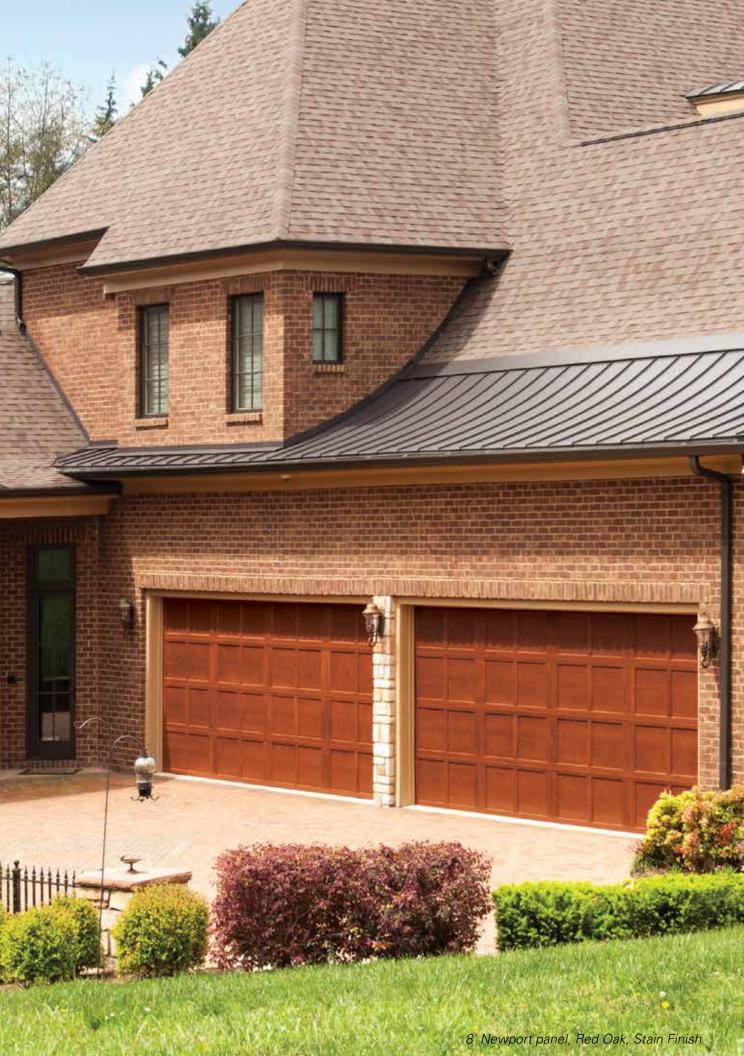

An insulated steel door offered in a wide variety of authentic carriage house designs

# The most stylish and versatile carriage house steel door on the market.

# Make your home the envy of the neighborhood.

The model 9700 garage door adds the final touch to the design of your home. It comes in a wide variety of styles, finishes and options to make your home stand out from the rest.