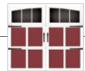

## choose your windows:

Plain Window Arched (S) 6 Window Arched (S)

Plain Window Arched (D) 12 Window Arched (D)

Plain Window Square (S) 6 Window Square (S)

16 Window Arched (D)

24 Window Arched (D)

16 Window Arched (S)

## **Standard Glass**

Clear glass

Obscure glass

# **Optional Glass**

1/2" Clear insulated glass