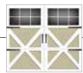

## choose your windows:

Plain Window Arched (S) 6 Window Arched (S)

Plain Window Arched (D) 12 Window Arched (D)

Plain Window Square (S) 6 Window Square (S)

16 Window Arched (D)

24 Window Arched (D)

16 Window Arched (S)