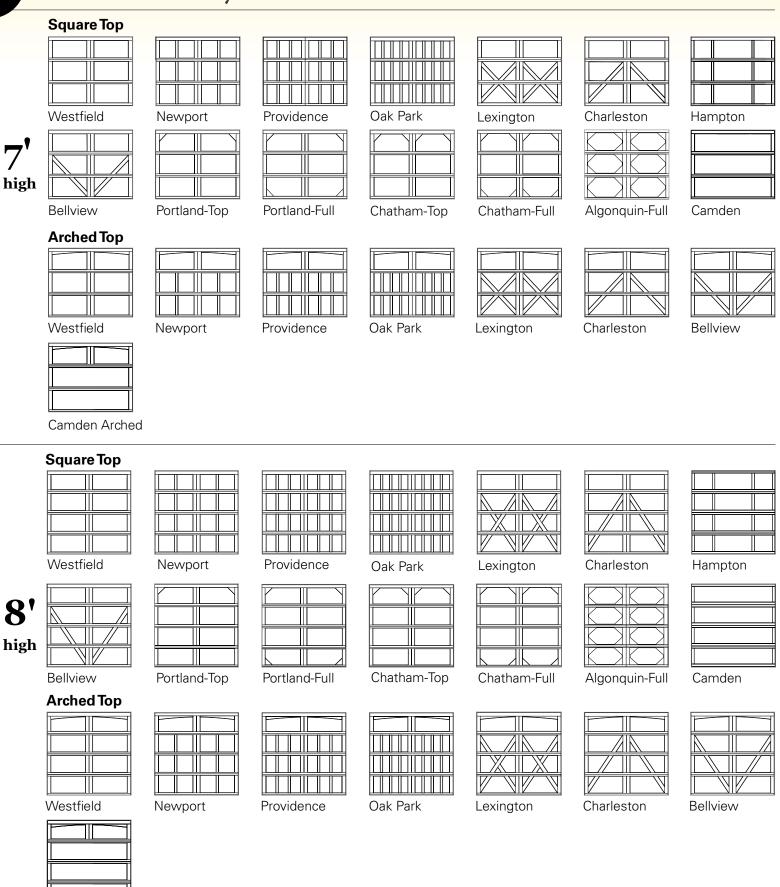

# choose your style:

Camden Arched

## choose your windows:

Plain Window Arched (S) 6 Window Arched (S)

Plain Window Arched (D) 12 Window Arched (D)

Plain Window Square (S) 6 Window Square (S)

16 Window Arched (D)

24 Window Arched (D)

16 Window Arched (S)

32 Window Arched (D)

S = Single car door D = Double car door

For arched windows on double car doors, a homeowner has the option of selecting a single arched or double arched windows.