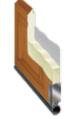

#### Insulation

Model 9700 comes with foamed-in-place polyurethane insulation with an R-value of 10\*, which can improve the thermal efficiency of your garage space, block street noise and make the door operate more quietly.

## **Detailed Construction**

Three-section styling on 7' high doors gives a custom design look. Our 8' high doors have four-section styling. All panels have finished interiors and low-profile hinges.