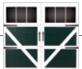

# choose your style:

Camden Arched

## choose your windows:

Plain Window Arched (S) 6 Window Arched (S)

Plain Window Arched (D) 12 Window Arched (D)

Plain Window Square (S) 6 Window Square (S)

16 Window Arched (D)

24 Window Arched (D)

16 Window Arched (S)