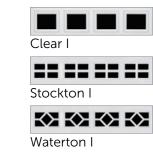

#### For Colonial and Sonoma Panels

For Ranch Panels

Arched Stockton Single (For double car doors)