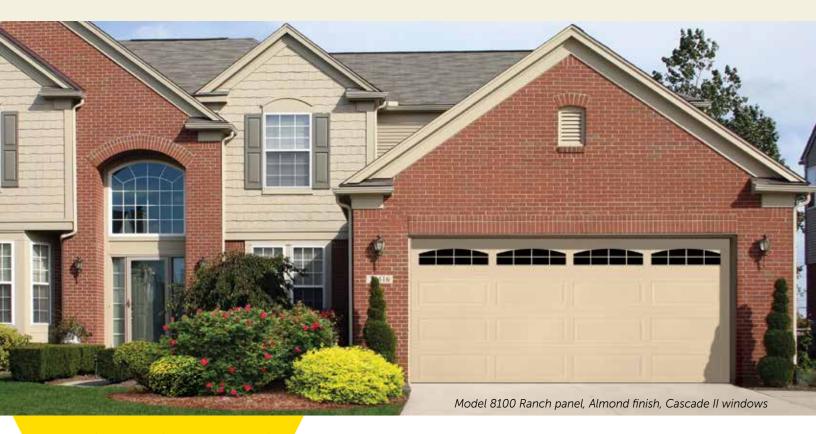

| MODEL NUMBER           | 8200                          | 8100                          | 8000               |
|------------------------|-------------------------------|-------------------------------|--------------------|
| Polystyrene Insulation | Yes                           | Yes                           | No                 |
| Insulation R-value*    | 7.4                           | 3.7                           | N/A                |
| Construction           | 2 Layer<br>(Steel/Insulation) | 2 Layer<br>(Steel/Insulation) | 1 Layer<br>(Steel) |
| 10 Year Warranty       | Yes                           | Yes                           | Yes                |