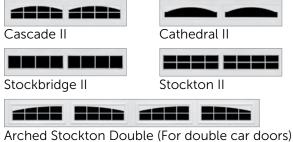

#### For Colonial and Sonoma Panels

For Ranch Panels

Arched Stockton Single (For double car doors)