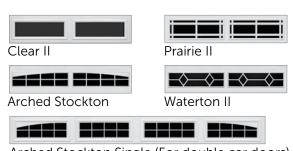

### **2** Choose your Color

White

**Choose your Window** 

#### For Colonial and Sonoma Panels

For Ranch Panels

Arched Stockton Single (For double car doors)