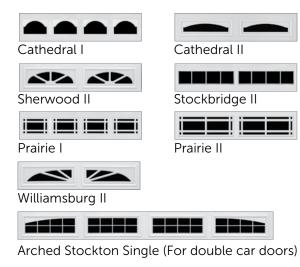

#### For Colonial and Sonoma Panels

For Ranch Panels

Arched Stockton Single (For double car doors)