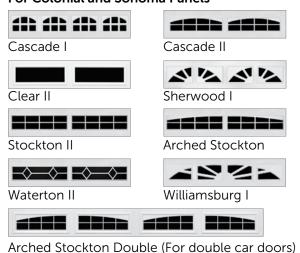

#### For Colonial and Sonoma Panels

For Ranch Panels

Arched Stockton Single (For double car doors)