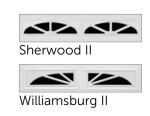

### **2** Choose your Color

White

**Choose your Window** 

#### For Colonial and Sonoma Panels

For Ranch Panels

Arched Stockton Single (For double car doors)