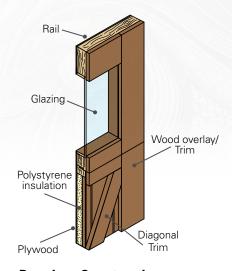

# **Premium Construction** Models

7400-7412

Paint or stain grade, insulation standard.

2" four-layer construction. Polystyrene insulation provides an R-value of up to 4.75.

Hemlock makes a superb painting surface. Cedar is an excellent exterior grade material, highly resistant to rot and insects. Mahogany has a tight smooth grain and is naturally weather resistant. No matter what type of wood you choose, the result is a fine quality, beautiful wood door that will yield many years of reliable performance.