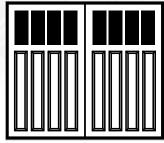

## **Model 7104 Palomino Wide**

6 Wide Panels / 6 Lite / Square Top

6 Wide Panels / 6 Lite / **Arched Top** 

## **Model 7104 Palomino Narrow**

8 Narrow Panels / 16 Lite / Square Top

8 Narrow Panels / 16 Lite / Arched Top