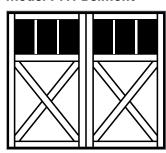

### Model 7105 Stallion Wide

6 Wide Panels / 6 Lite / Square Top

6 Wide Panels / 6 Lite / **Arched Top** 

## **Model 7105 Stallion Narrow**

8 Narrow Panels / 16 Lite / Square Top

8 Narrow Panels / 16 Lite / **Arched Top** 