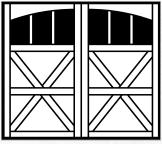

## **Model 7103 Mustang**

Grooved Panel / 6 Lite / Square Top

**Standard Construction** (Insulated Optional)

Grooved Panel / 6 Lite / Arched Top

See additional window options on page 10
\*Insulated R-value 4.75. Wayne Dalton uses a calculated door section R-value for our insulated doors.