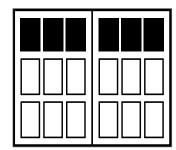

### Model 7105 Stallion Wide

6 Wide Panels / 6 Lite / Square Top

6 Wide Panels / 6 Lite / **Arched Top** 

## **Model 7105 Stallion Narrow**

8 Narrow Panels / 16 Lite / Square Top

8 Narrow Panels / 16 Lite / **Arched Top** 