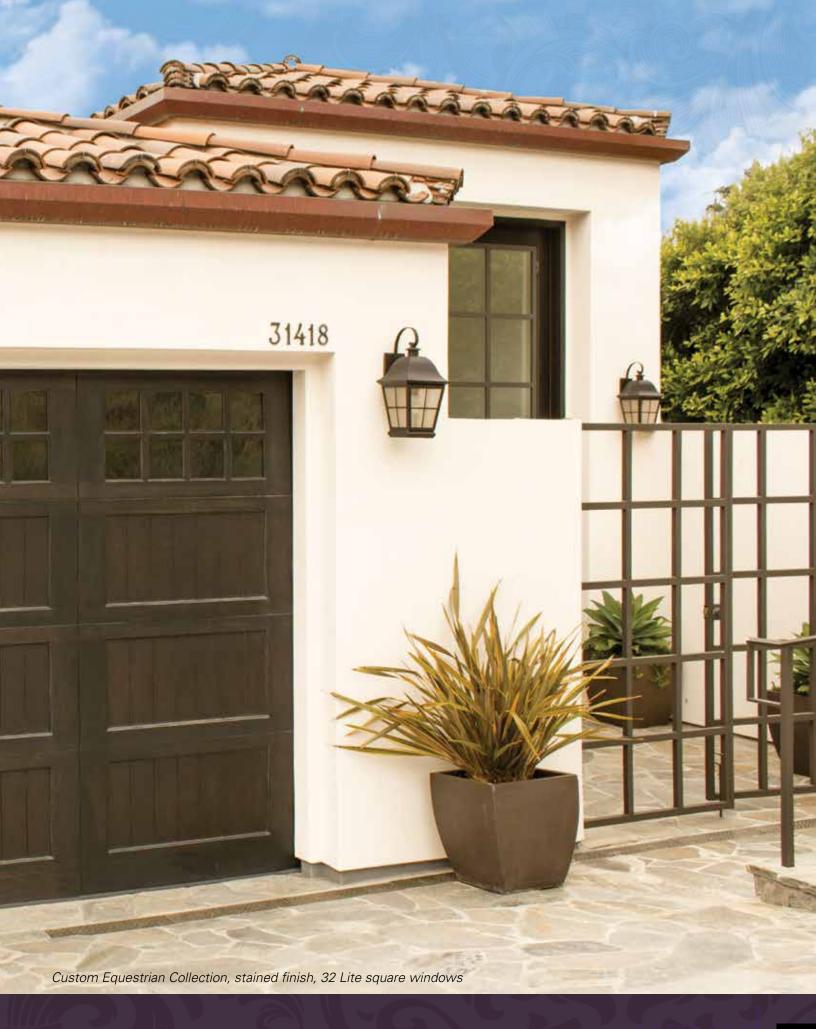

ment your selection.

Knockers, corner brackets and clavos give a respectful nod to the decorative nails and studs craftsmen have used to accent their doors for hundreds of years.





Custom wood, natural finish, with decorative hardware







Fleur De Lis Knocker

Lion Head Knocker



Corner hardware is also available in all styles, Arrow shown.



Fleur De Lis Levers



Fleur De Lis Lift Handle



Pyramid Clavos



Round Clavos

For full decorative hardware options, see dealer for details.



# custom wood doors





At Wayne Dalton, you have the freedom to create your own custom wood door design along with custom wood materials. So go ahead, day dream about what design will complement your home and give it the best curb appeal on the block.

If you can dream it, we can build it.









Go to Wayne-Dalton.com today and click on Design Center. Here you can upload a photo of your home and experiment with panel designs, color options, window styles and hardware designs. Instant curb appeal awaits with just the click of your mouse!

















SOLD AND DISTRIBUTED BY:

2501 S. State Hwy 121 Bus., Ste 200 Lewisville, TX 75067 www.wayne-dalton.com

© 2015 Wayne Dalton, a Division of Overhead Door Corporation. Consistent with our policy of continuing product improvement, we reserve the right to change product specifications without notice or obligation. Item 341701 5M 09/15 JAR