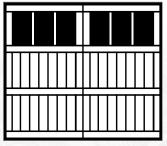

# **Model 7401 Preakness**

4 Raised Stiles / 6 Lite / Square Top

4 Raised Stiles / 6 Lite / Arched Top