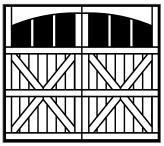

## **Model 7102 Appaloosa Grooved**

Diagonal Panel / Grooved 6 Lite / Square Top

Diagonal Panel / Grooved 6 Lite / Arched Top

Diagonal Panel / 12 Lite / Square Top

Diagonal Panel / 12 Lite / Arched Top