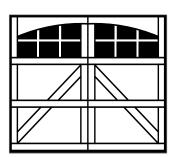

## **Model 7101 Clydesdale Grooved**

Crossbuck Panel / Grooved 6 Lite / Square Top

Crossbuck Panel / Grooved 6 Lite / Arched Top