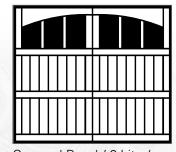

## Model 7101 Clydesdale

Crossbuck Panel / 12 Lite / Square Top

Model 7102 Appaloosa

Crossbuck Panel / 12 Lite / Arched Top