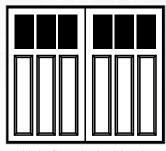

## **Model 7104 Palomino Wide**

6 Wide Panels / 6 Lite / Square Top

6 Wide Panels / 6 Lite / **Arched Top** 

## **Model 7104 Palomino Narrow**

8 Narrow Panels / 16 Lite / Square Top

8 Narrow Panels / 16 Lite / Arched Top