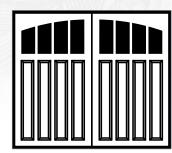

### Model 7105 Stallion Wide

6 Wide Panels / 6 Lite / Square Top

6 Wide Panels / 6 Lite / **Arched Top** 

## **Model 7105 Stallion Narrow**

8 Narrow Panels / 16 Lite / Square Top

8 Narrow Panels / 16 Lite / **Arched Top** 