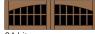

## Model 7101 Clydesdale

Crossbuck Panel / 12 Lite / Square Top

Model 7102 Appaloosa

Crossbuck Panel / 12 Lite / Arched Top

## **Model 7102 Appaloosa Grooved**

Diagonal Panel / Grooved 6 Lite / Square Top

Diagonal Panel / Grooved 6 Lite / Arched Top

Diagonal Panel / 12 Lite / Square Top

Diagonal Panel / 12 Lite / Arched Top