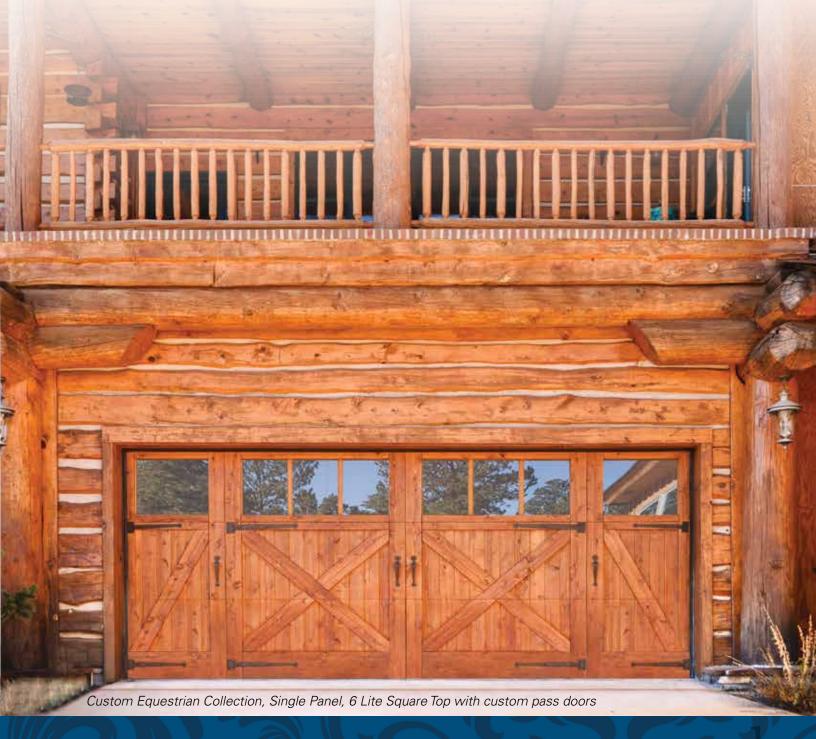

insulated doors.



7412 Derby, stained finish 16 Lite Arched windows, decorative hardware

# Colonial Collection

## Model 7400 DelMar



2 Raised Stiles / 6 Lite / Square Top



2 Raised Stiles / 6 Lite / Arched Top

# **Model 7401 Preakness**



4 Raised Stiles / 6 Lite / Square Top



4 Raised Stiles / 6 Lite / Arched Top

## **Model 7402 Churchill**



6 Raised Stiles / 8 Lite / Square Top



6 Raised Stiles / 8 Lite / Arched Top

## **Model 7103 Mustang**



Grooved Panel / 6 Lite / Square Top



**Standard Construction** (Insulated Optional)

Grooved Panel / 6 Lite / Arched Top

See additional window options on page 10
\*Insulated R-value 4.75. Wayne Dalton uses a calculated door section R-value for our insulated doors.



# Handcrafted wood designs to compliment any type of home.



# choose your wood species:

Contact your Wayne Dalton Dealer to see samples of wood options.

|                                                                           | Contact your Wayne Dalton Dealer to see samples of wood options.  *Consult factory for price |                               |                                    |                            |                                       |             |                   |                      |                      |                  |                     | or pricing      |
|---------------------------------------------------------------------------|----------------------------------------------------------------------------------------------|-------------------------------|------------------------------------|------------