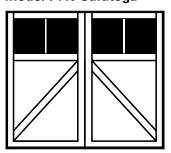

## Model 7410 Saratoga

Single Panel / 4 Lite / Square Top

Single Panel / 4 Lite / Arched Top