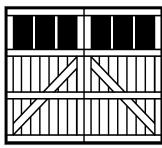

## **Model 7105 Stallion Narrow**

8 Narrow Panels / 16 Lite / Square Top

8 Narrow Panels / 16 Lite / **Arched Top** 