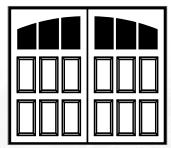

## Model 7410 Saratoga

Single Panel / 4 Lite / Square Top

Single Panel / 4 Lite / Arched Top

## Model 7411 Belmont

Single Panel / 6 Lite / Square Top

Single Panel / 6 Lite / Arched Top

## Model 7412 Derby

Single Panel / 6 Lite / Square Top

Single Panel / 6 Lite / Arched Top

See additional window options on page 10

\*Insulated R-value 4.75
Wayne Dalton uses a calculated door section R-value for our insulated doors.