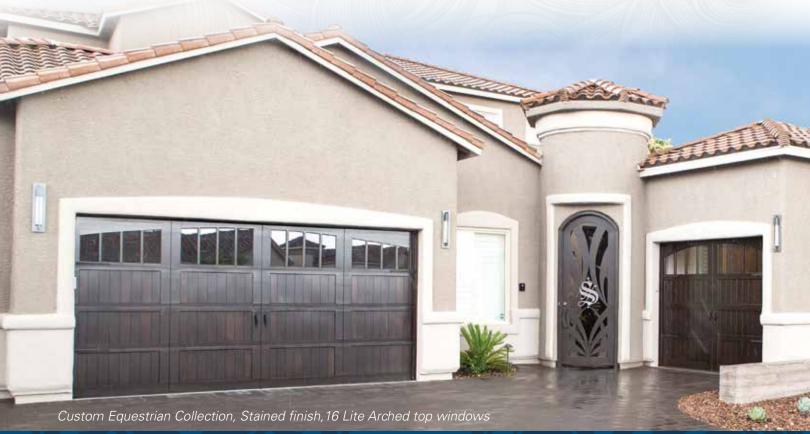

## Model 7412 Derby

Single Panel / 6 Lite / Square Top

Single Panel / 6 Lite / Arched Top

See additional window options on page 10

\*Insulated R-value 4.75
Wayne Dalton uses a calculated door section R-value for our insulated doors.

7412 Derby, stained finish 16 Lite Arched windows, decorative hardware