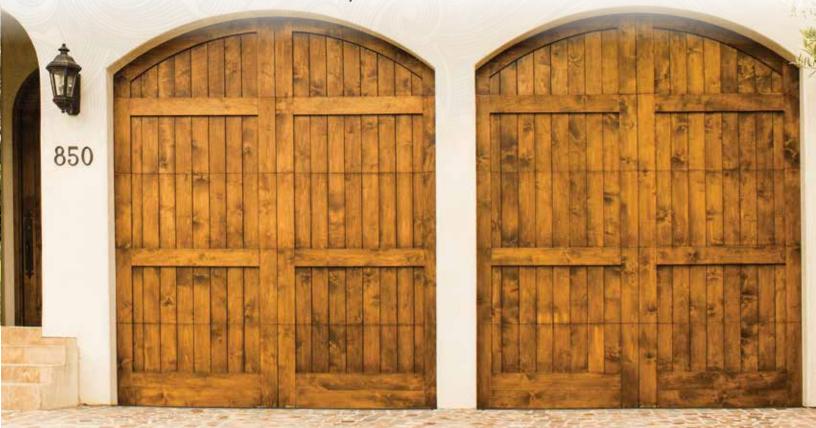

# 7000 SERIES WOOD

The beauty of premium handcrafted carriage house wood doors. Custom wood, stained finish, decorative hardware

# architectural details for homes of distinction

The 7000 Series wood doors combine the convenience of modern sectional doors with the classic appearance of swing-open carriage house style wood doors.

Our Amish craftsmen in Mt. Hope, Ohio, and our northwest wood artisans in Centralia, Washington, hand-build beautiful wood doors to your specification with thorough attention to every detail.