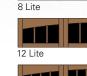

## **Model 7104 Palomino Narrow**

8 Narrow Panels / 16 Lite / Square Top

8 Narrow Panels / 16 Lite / Arched Top

## Model 7101 Clydesdale

Crossbuck Panel / 12 Lite / Square Top

Model 7102 Appaloosa

Crossbuck Panel / 12 Lite / Arched Top