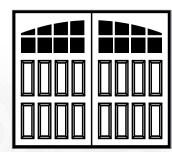

## Model 7410 Saratoga

Single Panel / 4 Lite / Square Top

Single Panel / 4 Lite / Arched Top

## Model 7411 Belmont

Single Panel / 6 Lite / Square Top

Single Panel / 6 Lite / Arched Top

## Model 7412 Derby

Single Panel / 6 Lite / Square Top

Single Panel / 6 Lite / Arched Top

See additional window options on page 10

\*Insulated R-value 4.75
Wayne Dalton uses a calculated door section R-value for our insulated doors.