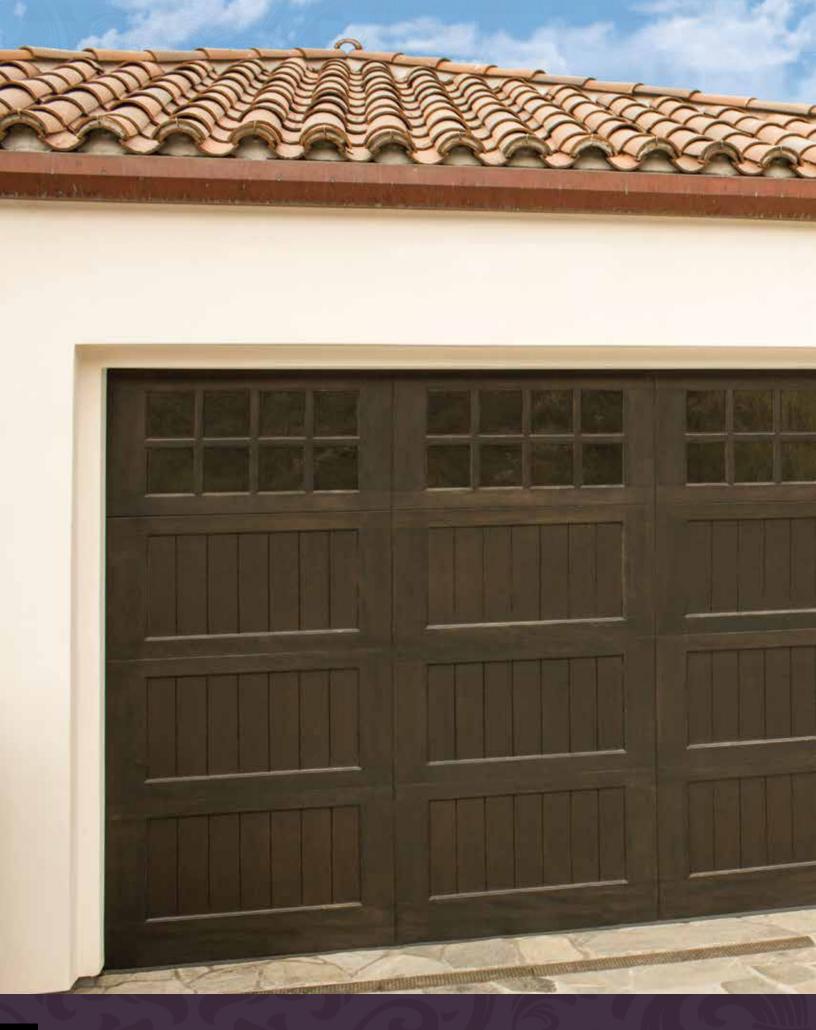

lement your selection.

Knockers, corner brackets and clavos give a respectful nod to the decorative nails and studs craftsmen have used to accent their doors for hundreds of years.





Custom wood, natural finish, with decorative hardware







Fleur De Lis Knocker

Lion Head Knocker



Corner hardware is also available in all styles, Arrow shown.



Fleur De Lis Levers



Fleur De Lis Lift Handle



Pyramid Clavos



Round Clavos

For full decorative hardware options, see dealer for details.



# custom wood doors





At Wayne Dalton, you have the freedom to create your own custom wood door design along with custom wood materials. So go ahead, day dream about what design will complement your home and give it the best curb appeal on the block.

If you can dream it, we can build it.









Go to Wayne-Dalton.com today and click on Design Center. Here you can upload a photo of your home and experiment with panel designs, color options, window styles and hardware designs. Instant curb appeal awaits with just the click of your mouse!

















SOLD AND DISTRIBUTED BY:

2501 S. State Hwy 121 Bus., Ste 200 Lewisville, TX 75067 www.wayne-dalton.com

© 2015 Wayne Dalton, a Division of Overhead Door Corporation. Consistent with our policy of continuing product improvement, we reserve the right to change product specifications without notice or obligation. Item 341701 5M 09/15 JAR