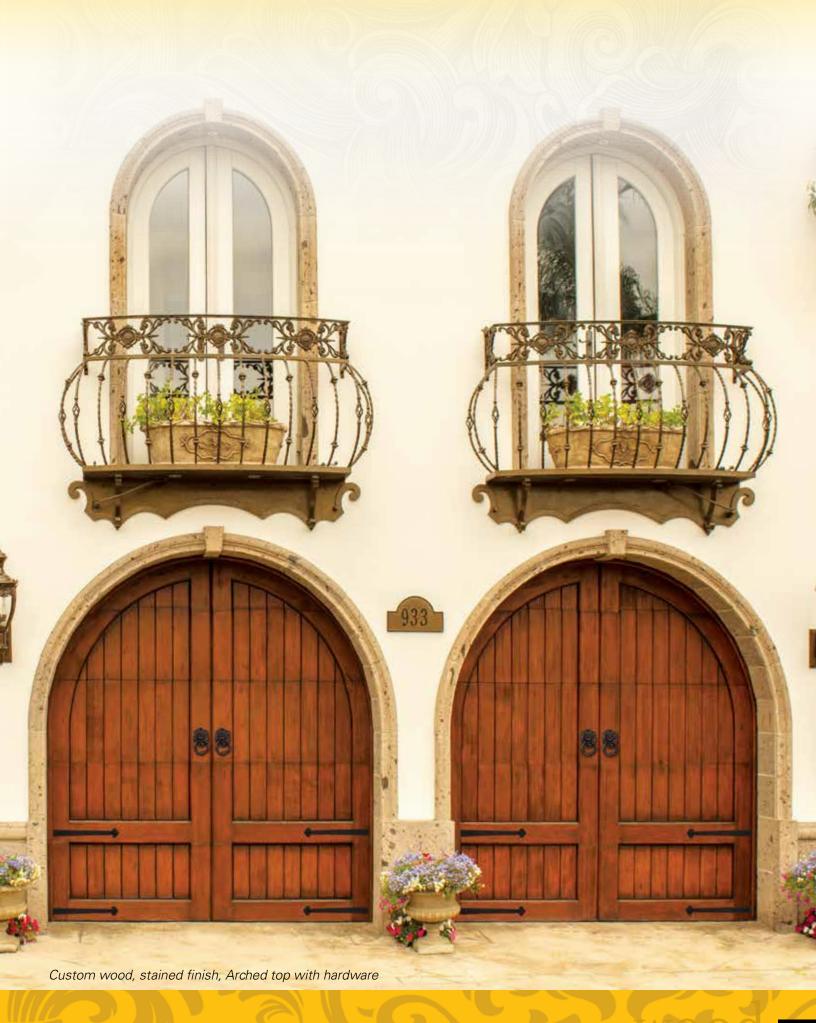

# custom wood doors

At Wayne Dalton, you have the freedom to create your own custom wood door design along with custom wood materials. So go ahead, day dream about what design will complement your home and give it the best curb appeal on the block.