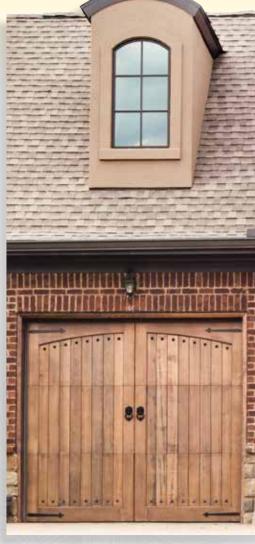

# 7000 SERIES WOOD

The beauty of premium handcrafted carriage house wood doors. Custom wood, stained finish, decorative hardware

# architectural details for homes of distinction

The 7000 Series wood doors combine the convenience of modern sectional doors with the classic appearance of swing-open carriage house style wood doors.

Our Amish craftsmen in Mt. Hope, Ohio, and our northwest wood artisans in Centralia, Washington, hand-build beautiful wood doors to your specification with thorough attention to every detail.

# quality

As one of the largest makers of wood garage doors, we make a point to be involved in the complete lifecycle of every wood door. We use a combination of premium woods in our doors to enhance the look and performance. You can also specify a unique variety of wood if you choose.

# choose your hardware:

Our decorative hardware collections bring out a distinctive, yet subtle, touch of individuality to your garage door.

People will notice your attention to detail and your striking good taste. Every piece is made from black powder coated steel. Additional accent pieces are available to match or complement your selection.

Knockers, corner brackets and clavos give a respectful nod to the decorative nails and studs craftsmen have used to accent their doors for hundreds of years.

Custom wood, natural finish, with decorative hardware