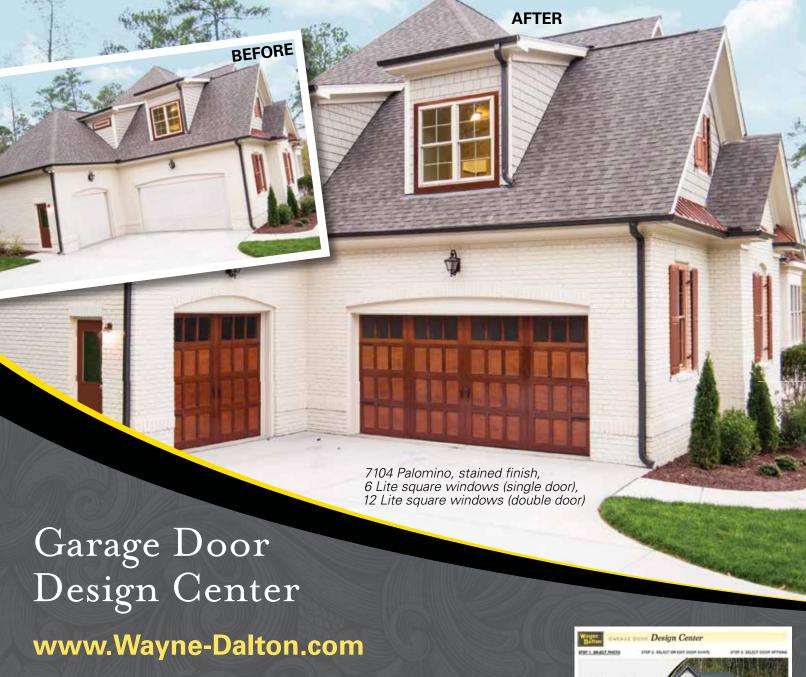

7412 Derby, stained finish 16 Lite Arched windows, decorative hardware

# custom wood doors

At Wayne Dalton, you have the freedom to create your own custom wood door design along with custom wood materials. So go ahead, day dream about what design will complement your home and give it the best curb appeal on the block.

If you can dream it, we can build it.

Go to Wayne-Dalton.com today and click on Design Center. Here you can upload a photo of your home and experiment with panel designs, color options, window styles and hardware designs. Instant curb appeal awaits with just the click of your mouse!