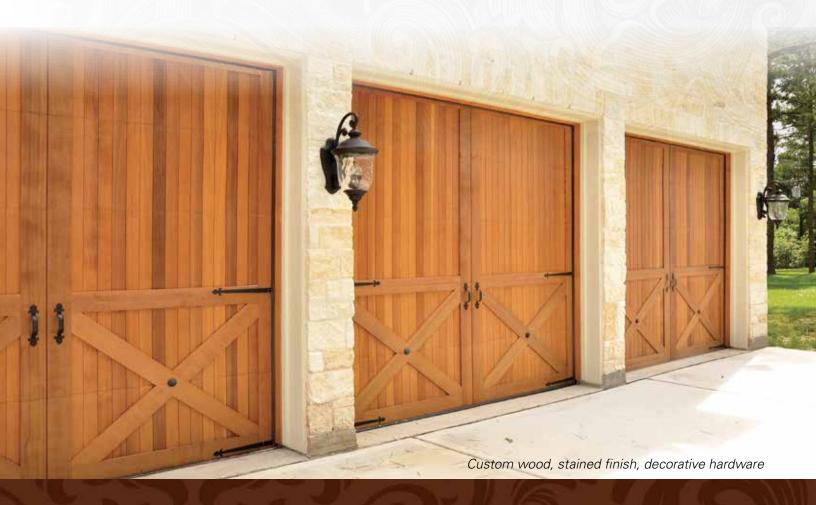

Knockers, corner brackets and clavos give a respectful nod to the decorative nails and studs craftsmen have used to accent their doors for hundreds of years.

Custom wood, natural finish, with decorative hardware