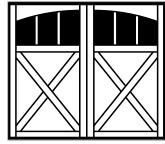

### Model 7420 Cabriolet

3 Wide Panels / 6 Lite / Square Top

3 Wide Panels / 6 Lite / Arched Top

## Model 7421 Brougham

4 Narrow Panels / 8 Lite / Square Top

4 Narrow Panels / 8 Lite / Arched Top