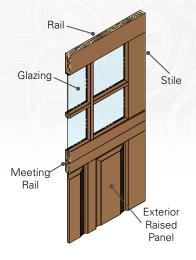

## **Premium Construction**

Models 7420 Wide - 7421 Narrow

Paint or stain grade.

1-3/8" thick rail and stile construction with panel inserts.