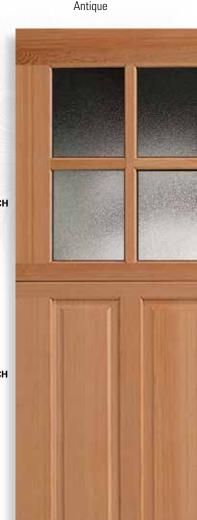

## Model 7412 Derby

Single Panel / 6 Lite / Square Top

Single Panel / 6 Lite / Arched Top

See additional window options on page 10

\*Insulated R-value 4.75
Wayne Dalton uses a calculated door section R-value for our insulated doors.

7412 Derby, stained finish 16 Lite Arched windows, decorative hardware