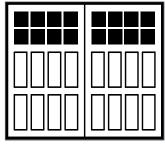

## Model 7410 Saratoga

Single Panel / 4 Lite / Square Top

Single Panel / 4 Lite / Arched Top

## Model 7411 Belmont

Single Panel / 6 Lite / Square Top

Single Panel / 6 Lite / Arched Top

## Model 7412 Derby

Single Panel / 6 Lite / Square Top

Single Panel / 6 Lite / Arched Top

See additional window options on page 10

\*Insulated R-value 4.75
Wayne Dalton uses a calculated door section R-value for our insulated doors.