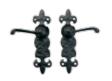

# choose your hardware:

Our decorative hardware collections bring out a distinctive, yet subtle, touch of individuality to your garage door.

People will notice your attention to detail and your striking good taste. Every piece is made from black powder coated steel. Additional accent pieces are available to match or complement your selection.

Knockers, corner brackets and clavos give a respectful nod to the decorative nails and studs craftsmen have used to accent their doors for hundreds of years.

Custom wood, natural finish, with decorative hardware

Fleur De Lis Knocker

Lion Head Knocker

Corner hardware is also available in all styles, Arrow shown.

Fleur De Lis Levers

Fleur De Lis Lift Handle

Pyramid Clavos

Round Clavos

For full decorative hardware options, see dealer for details.