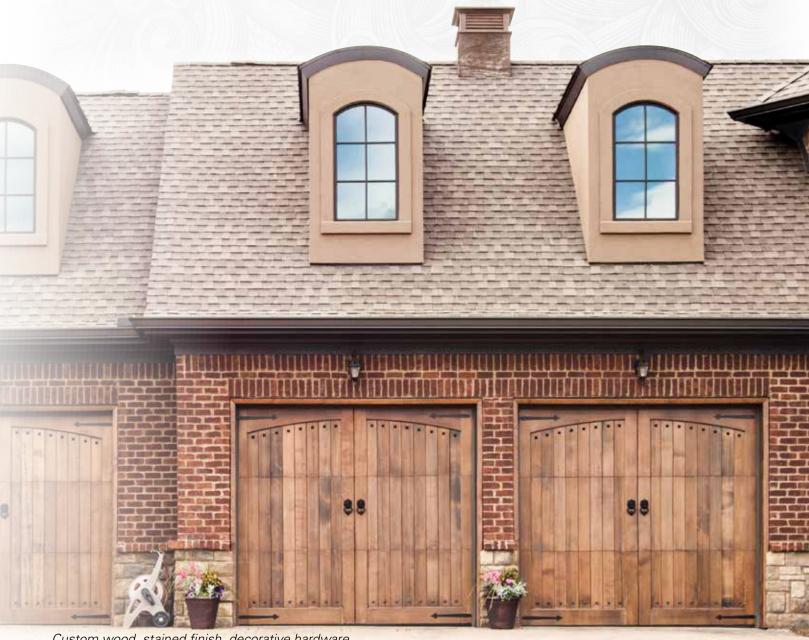

## **Model 7104 Palomino Wide**

6 Wide Panels / 6 Lite / Square Top

6 Wide Panels / 6 Lite / **Arched Top** 

## **Model 7104 Palomino Narrow**

8 Narrow Panels / 16 Lite / Square Top

8 Narrow Panels / 16 Lite / Arched Top