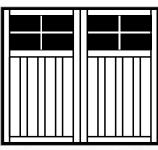

## **Model 7402 Churchill**

6 Raised Stiles / 8 Lite / Square Top

6 Raised Stiles / 8 Lite / Arched Top