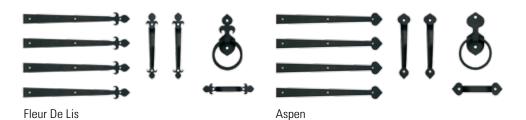

# choose your hardware:

Our decorative hardware collections bring out a distinctive, yet subtle, touch of individuality to your garage door.

People will notice your attention to detail and your striking good taste. Every piece is made from black powder coated steel. Additional accent pieces are available to match or complement your selection.

Knockers, corner brackets and clavos give a respectful nod to the decorative nails and studs craftsmen have used to accent their doors for hundreds of years.

Custom wood, natural finish, with decorative hardware

Fleur De Lis Knocker

Lion Head Knocker

Corner hardware is also available in all styles, Arrow shown.

Fleur De Lis Levers

Fleur De Lis Lift Handle

Pyramid Clavos

Round Clavos

For full decorative hardware options, see dealer for details.