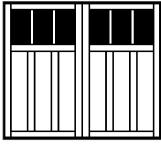

## Model 7411 Belmont

Single Panel / 6 Lite / Square Top

Single Panel / 6 Lite / Arched Top