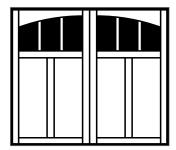

## Model 7410 Saratoga

Single Panel / 4 Lite / Square Top

Single Panel / 4 Lite / Arched Top