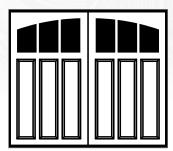

### Model 7105 Stallion Wide

6 Wide Panels / 6 Lite / Square Top

6 Wide Panels / 6 Lite / **Arched Top** 

## **Model 7105 Stallion Narrow**

8 Narrow Panels / 16 Lite / Square Top

8 Narrow Panels / 16 Lite / **Arched Top** 