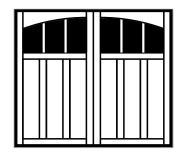

### Model 7105 Stallion Wide

6 Wide Panels / 6 Lite / Square Top

6 Wide Panels / 6 Lite / **Arched Top** 

## **Model 7105 Stallion Narrow**

8 Narrow Panels / 16 Lite / Square Top

8 Narrow Panels / 16 Lite / **Arched Top** 