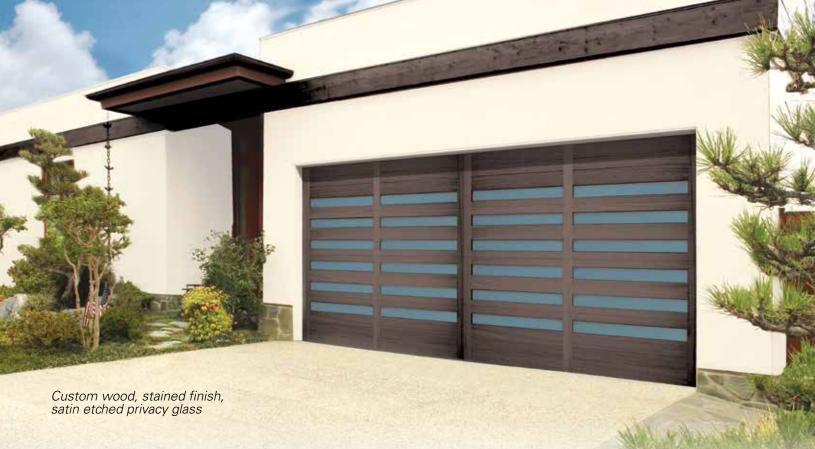

# custom wood doors

At Wayne Dalton, you have the freedom to create your own custom wood door design along with custom wood materials. So go ahead, day dream about what design will complement your home and give it the best curb appeal on the block.

If you can dream it, we can build it.

Go to Wayne-Dalton.com today and click on Design Center. Here you can upload a photo of your home and experiment with panel designs, color options, window styles and hardware designs. Instant curb appeal awaits with just the click of your mouse!