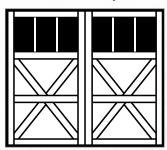

## **Model 7104 Palomino Wide**

6 Wide Panels / 6 Lite / Square Top

6 Wide Panels / 6 Lite / **Arched Top** 

## **Model 7104 Palomino Narrow**

8 Narrow Panels / 16 Lite / Square Top

8 Narrow Panels / 16 Lite / Arched Top