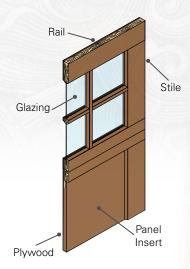

## **Standard Construction**

Model 7100 - 7105

Paint or stain grade, insulation optional.

1-5/8" thick rail and stile construction with panel inserts.