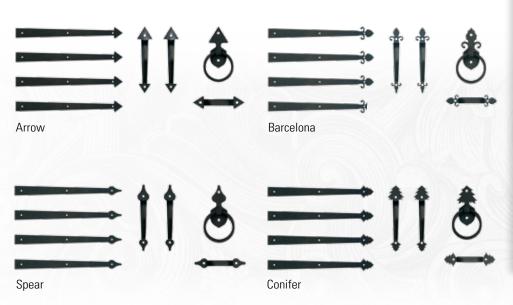

# choose your hardware:

Our decorative hardware collections bring out a distinctive, yet subtle, touch of individuality to your garage door.

People will notice your attention to detail and your striking good taste. Every piece is made from black powder coated steel. Additional accent pieces are available to match or complement your selection.

Knockers, corner brackets and clavos give a respectful nod to the decorative nails and studs craftsmen have used to accent their doors for hundreds of years.

Custom wood, natural finish, with decorative hardware

Fleur De Lis Knocker

Lion Head Knocker

Corner hardware is also available in all styles, Arrow shown.

Fleur De Lis Levers

Fleur De Lis Lift Handle

Pyramid Clavos

Round Clavos

For full decorative hardware options, see dealer for details.