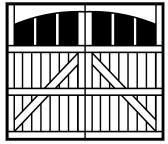

## Model 7101 Clydesdale

Crossbuck Panel / 12 Lite / Square Top

Model 7102 Appaloosa

Crossbuck Panel / 12 Lite / Arched Top