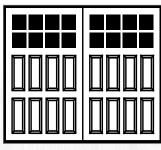

### Model 7105 Stallion Wide

6 Wide Panels / 6 Lite / Square Top

6 Wide Panels / 6 Lite / **Arched Top** 

## **Model 7105 Stallion Narrow**

8 Narrow Panels / 16 Lite / Square Top

8 Narrow Panels / 16 Lite / **Arched Top** 