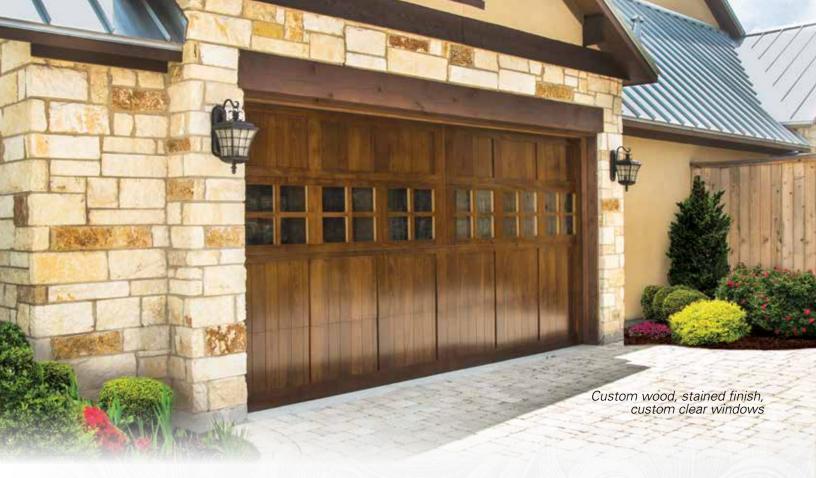

# 7000 SERIES WOOD

The beauty of premium handcrafted carriage house wood doors. Custom wood, stained finish, decorative hardware