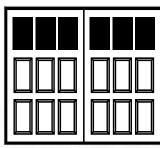

## **Model 7104 Palomino Wide**

6 Wide Panels / 6 Lite / Square Top

6 Wide Panels / 6 Lite / **Arched Top** 

## **Model 7104 Palomino Narrow**

8 Narrow Panels / 16 Lite / Square Top

8 Narrow Panels / 16 Lite / Arched Top