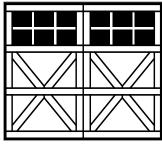

## **Model 7101 Clydesdale Grooved**

Crossbuck Panel / Grooved 6 Lite / Square Top

Crossbuck Panel / Grooved 6 Lite / Arched Top