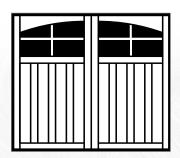

## **Model 7104 Palomino Wide**

6 Wide Panels / 6 Lite / Square Top

6 Wide Panels / 6 Lite / **Arched Top** 

## **Model 7104 Palomino Narrow**

8 Narrow Panels / 16 Lite / Square Top

8 Narrow Panels / 16 Lite / Arched Top