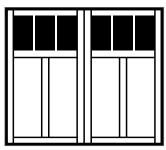

## **Model 7402 Churchill**

6 Raised Stiles / 8 Lite / Square Top

6 Raised Stiles / 8 Lite / Arched Top