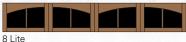

## Model 7412 Derby

Single Panel / 6 Lite / Square Top

Single Panel / 6 Lite / Arched Top

See additional window options on page 10

\*Insulated R-value 4.75
Wayne Dalton uses a calculated door section R-value for our insulated doors.

7412 Derby, stained finish 16 Lite Arched windows, decorative hardware