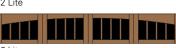

## **Model 7402 Churchill**

6 Raised Stiles / 8 Lite / Square Top

6 Raised Stiles / 8 Lite / Arched Top