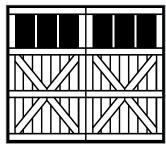

## Model 7101 Clydesdale

Crossbuck Panel / 12 Lite / Square Top

Model 7102 Appaloosa

Crossbuck Panel / 12 Lite / Arched Top

## **Model 7102 Appaloosa Grooved**

Diagonal Panel / Grooved 6 Lite / Square Top

Diagonal Panel / Grooved 6 Lite / Arched Top

Diagonal Panel / 12 Lite / Square Top

Diagonal Panel / 12 Lite / Arched Top