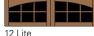

## Model 7101 Clydesdale

Crossbuck Panel / 12 Lite / Square Top

Model 7102 Appaloosa

Crossbuck Panel / 12 Lite / Arched Top

## **Model 7102 Appaloosa Grooved**

Diagonal Panel / Grooved 6 Lite / Square Top

Diagonal Panel / Grooved 6 Lite / Arched Top

Diagonal Panel / 12 Lite / Square Top

Diagonal Panel / 12 Lite / Arched Top