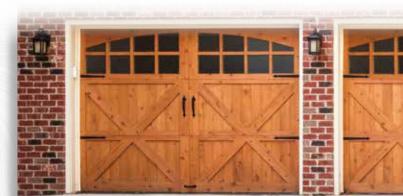

# 7000 SERIES WOOD

The beauty of premium handcrafted carriage house wood doors. Custom wood, stained finish, decorative hardware

# architectural details for homes of distinction

The 7000 Series wood doors combine the convenience of modern sectional doors with the classic appearance of swing-open carriage house style wood doors.

Our Amish craftsmen in Mt. Hope, Ohio, and our northwest wood artisans in Centralia, Washington, hand-build beautiful wood doors to your specification with thorough attention to every detail.

# quality

As one of the largest makers of wood garage doors, we make a point to be involved in the complete lifecycle of every wood door. We use a combination of premium woods in our doors to enhance the look and performance. You can also specify a unique variety of wood if you choose.

Hemlock makes a superb painting surface. Cedar is an excellent exterior grade material, highly resistant to rot and insects. Mahogany has a tight smooth grain and is naturally weather resistant. No matter what type of wood you choose, the result is a fine quality, beautiful wood door that will yield many years of reliable performance.