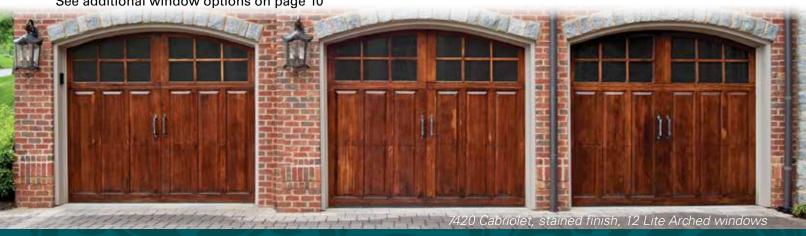

### Model 7420 Cabriolet

3 Wide Panels / 6 Lite / Square Top

3 Wide Panels / 6 Lite / Arched Top

7412 Derby, stained finish 16 Lite Arched windows, decorative hardware